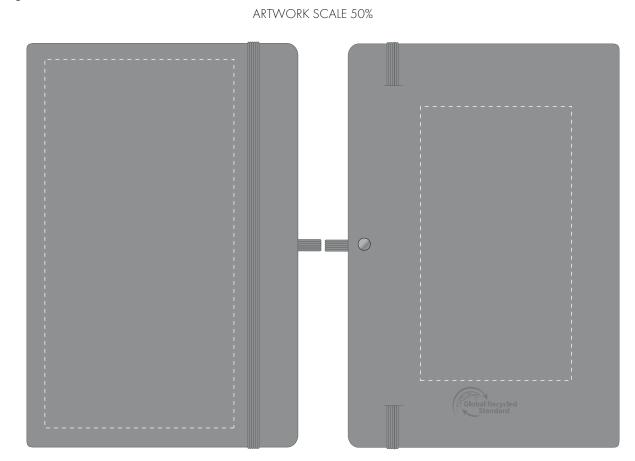

## PANTONE REFERENCE(S)

虧 Full Colour Printing

CENTRED TO PRINT AREA

## Product Image for visualisation - colours may vary

The dashed line is to demonstrate print area and will not appear on your printed item